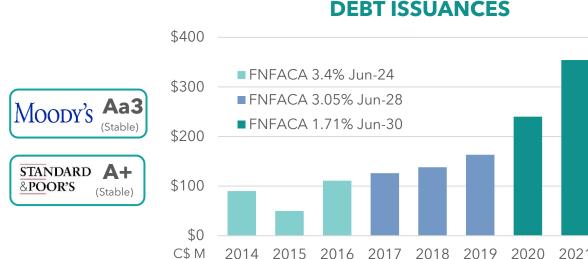

#### **ABOUT FNFA**

- Established by Federal Legislation under the First Nations Fiscal Management Act in 2005 and operates under the Financing Secured by Other Revenues Regulation (2011).
- FNFA operates as a not-for-profit and offers pooled financing to its borrowing members (First Nation governments).
- 321 First Nations across every province and one territory are scheduled to the Act (140 have completed FNFA membership).
- FNFA onlends the Commercial Paper proceeds to its members, and once this loan portfolio achieves desired size, FNFA refinances into a debenture.