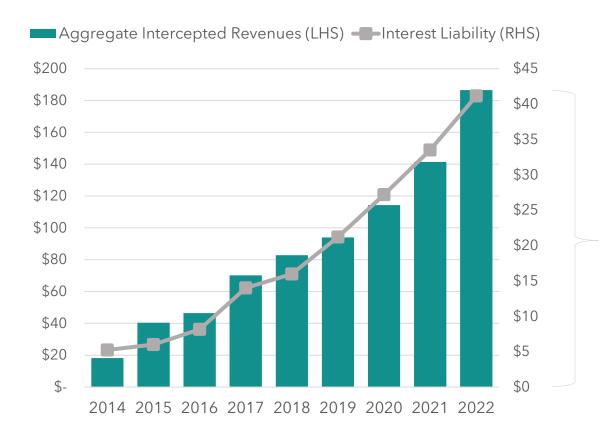

# Intercepted Revenues Supporting FNFA Loans

The Act mandates FNFA to intercept the revenue stream(s) supporting each loan.

#### **HISTORICAL FNFA INTERCEPTIONS (\$M's)**