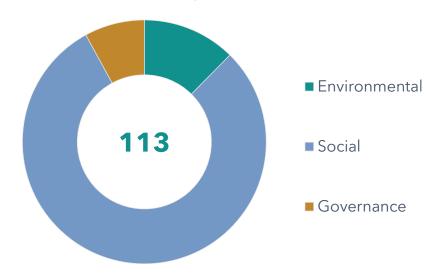

### ESG update – FNFA Loan Portfolio

- FNFA's lending portfolio supports key projects delivering environmental and social benefits for First Nations communities and our lending process is underpinned by strong governance and safeguards.
- FNFA's review of its 113 loans indicates: 14 are Environmental (Green Energy), 90 are Social, and 9 are Governance.
- FNFA is now re-writing its financial software to better capture all ESG/Gender information useful for investor analysts.

#### **Number of Loans by ESG Theme**