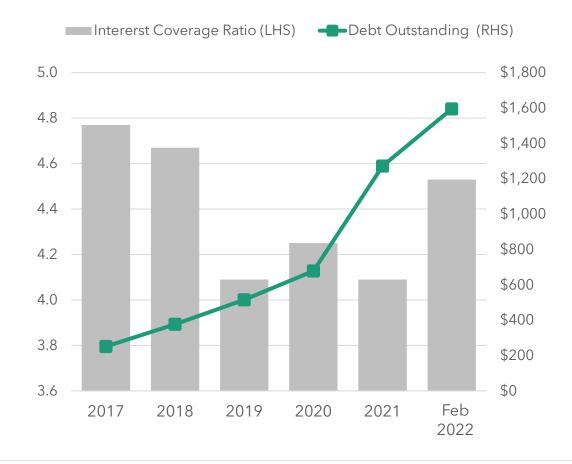

# Multi-Year Recap: Liquidity (steady at approx. 4.5X annual Interest due)

#### **CAPITAL vs. DEBT OUTSTANDING**

#### ICR vs. DEBT OUTSTANDING