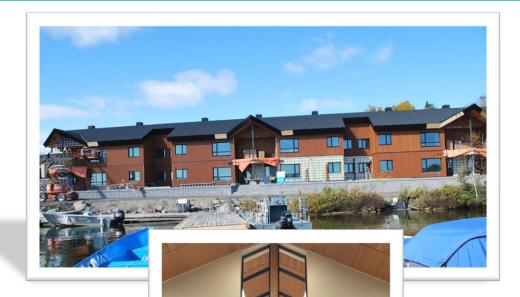

# TEMAGAMI FIRST NATION, ON

- Located on an Island in Northern On.
- Built a new Multi-use facility (cultural/governance and Administration)
- Also built a 12-unit Elders complex so elders could come home and have a safe place to live.