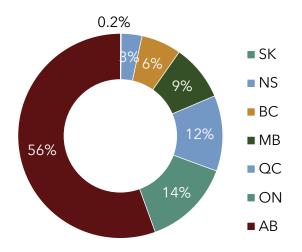

### Loan Portfolio: Distribution

As FNFA's loan portfolio has grown, our geographic distribution has also developed.

### **FNFA Members' Loans by Province**