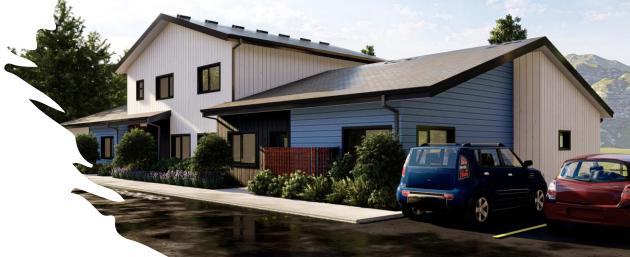

# TEMAGAMI FIRST NATION, ON

- Located on an Island in Northern On.
- Built a new Multi-use facility (cultural/governance and Administration)
- Also built a 12-unit Elders complex so elders could come home and have a safe place to live.