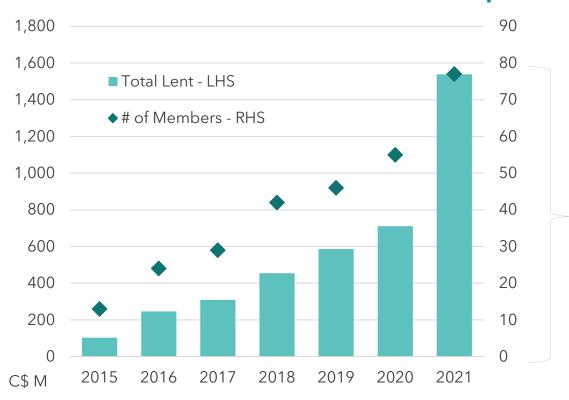

### Loan Portfolio: Distribution

As FNFA's loan portfolio has grown, our geographic distribution has also developed.

#### **Historical Loan Growth and Membership**