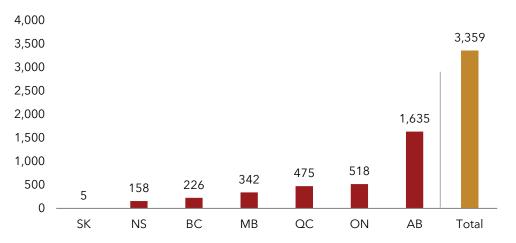

DEBT OUTSTANDING**



#### ICR vs. DEBT OUTSTANDING





### ESG update – FNFA Loan Portfolio

- FNFA's lending portfolio supports key projects delivering environmental and social benefits for First Nations communities and our lending process is underpinned by strong governance and safeguards.
- FNFA's review of its 113 loans indicates: 14 are Environmental (Green Energy), 90 are Social, and 9 are Governance.
- FNFA is now re-writing its financial software to better capture all ESG/Gender information useful for investor analysts.

#### **Number of Loans by ESG Theme**



#### **Loans Outstanding by ESG Theme**



### ESG Information — Debenture #9 only

### **FNFA Members' Loans by Province**



#### **Loans by Green & Social Project Category**



#### **Jobs Created from Loans Deb. #9**



#### **Loans by Primary SDG Contribution**





# ESG update — Debenture #9 only

The below information is as of February 2, 2022. FNFA may receive further member's loan requests prior to debenture launch.

| Green / Social<br>Category                   | First Nation                 | Loan Amount -<br>Debenture #9 (C\$mm) | Loan Purposes                      | Description                                                                                                | Job<br>Creation | UN SDGs<br>Supported