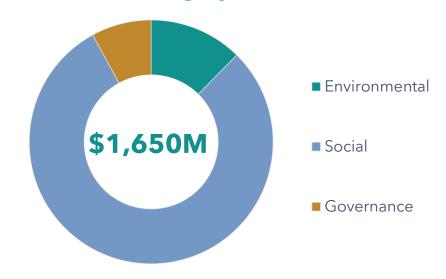

### ESG update – FNFA Loan Portfolio

- FNFA's lending portfolio supports key projects delivering environmental and social benefits for First Nations communities and our lending process is underpinned by strong governance and safeguards.
- FNFA's review of its 113 loans indicates: 14 are Environmental (Green Energy), 90 are Social, and 9 are Governance.
- FNFA is now re-writing its financial software to better capture all ESG/Gender information useful for investor analysts.

#### **Loans Outstanding by ESG Theme**