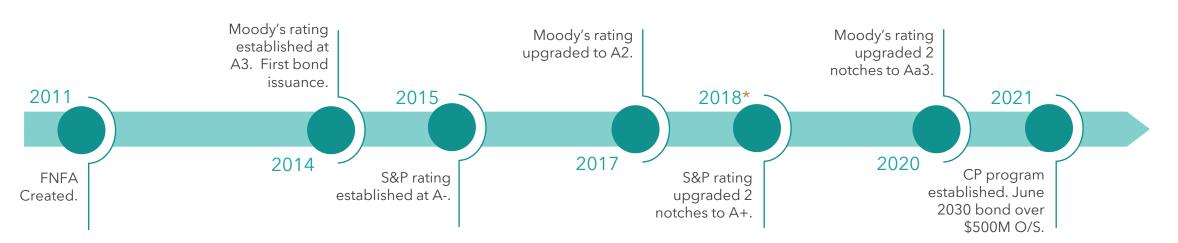

#### **ABOUT FNFA**

- Established by Federal Legislation under the First Nations Fiscal Management Act in 2005 and operates under the Financing Secured by Other Revenues Regulation (2011).
- FNFA operates as a not-for-profit and offers pooled financing to its borrowing members (First Nation governments).
- 321 First Nations across every province and one territory are scheduled to the Act (140 have completed FNFA membership).
- FNFA onlends the Commercial Paper proceeds to its members, and once this loan portfolio achieves desired size, FNFA refinances into a debenture.

<sup>\*</sup> In 2018, **FNFA was the recipient of the Governor General's Innovation Award for finance** for developing an innovative funding regime that cuts borrowing cost and provides interest rate certainty for First Nations communities. <a href="https://innovation.gg.ca/winner/first-nations-finance-authority/">https://innovation.gg.ca/winner/first-nations-finance-authority/</a>