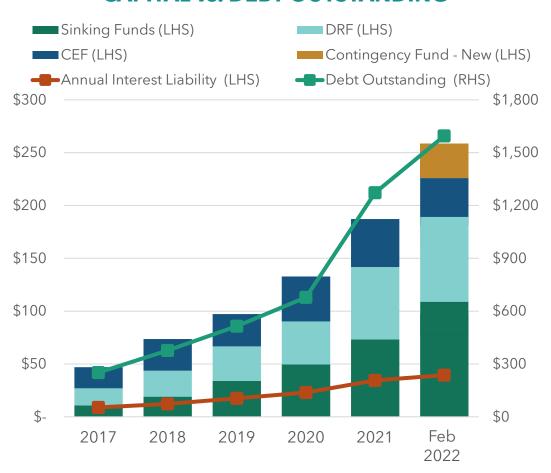

erating the other revenues, and (ii) ... to manage all other revenues of the First Nation".
- 12. Section 13(b) includes intervention over revenues not intercepted, and all future revenue streams.
  - 1. Members' 2021 audited financial statements showed Operating Surpluses of \$208.9 M, and
  - 2. Non-intercepted revenues of an additional \$1,029 M.



# Intercepted Revenues Supporting FNFA Loans

The Act mandates FNFA to intercept the revenue stream(s) supporting each loan.

#### **HISTORICAL FNFA INTERCEPTIONS (\$M's)**



#### **2022 INTERCEPTED REVENUE SOURCES**



<sup>\*</sup> First Nations: Businesses + Contracts/Leases



# Multi-Year Recap: Liquidity (steady at approx. 4.5X annual Interest due)

#### March 31<sup>st</sup> Year-Ends (\$ M's)

#### **CAPITAL vs. DEBT OUTSTANDING**



#### ICR vs. DEBT OUTSTANDING





### ESG update – FNFA Loan Portfolio

- FNFA's lending portfolio supports key projects delivering environmental and social benefits for First Nations communities and our lending process is underpinned by strong governance and safeguards.
- FNFA's review of its 113 loans indicates: 14 are Environmental (Green Energy), 90 are Social, and 9 are Governance.
- FNFA is now re-writing its financial software to better capture all ESG/Gender information useful for investor analysts.

#### **Number of Loans by ESG Theme**



#### **Loans Outstanding by ESG Theme**



### ESG Information — Debenture #9 only

### **FNFA Members' Loans by Province**



#### **Loans by Green & Social Project Category**



#### **Jobs Created from Loans Deb. #9**



#### **Loans by Pr